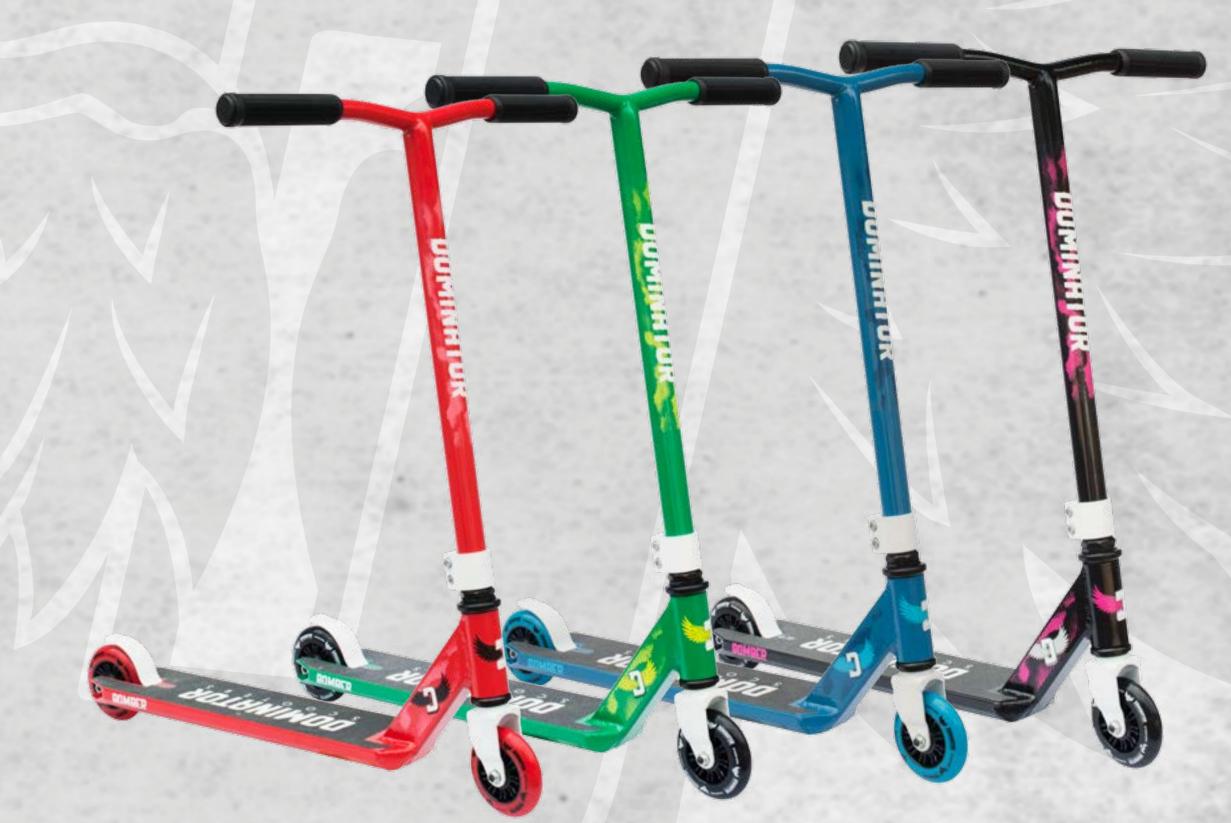

### SPEC5

**WEIGHT**: 3.5kg / 7.75lbs

DECK: Military Grade 6061 T6 Aluminium 490mm/19.5in long by 110mm/4.4in wide

**BAR5**: One Piece HTQ195 Steel Bar

510mm/20.5 high by 500mm/20in wide

GRIPS: Soft Rubber Compound by District

FORK: Threaded Steel Fork, 110mm compatible

**WHEELS**: 100mm with Plastic Spoked Core Wheels
Manufactured by Chopsticks by Eagle Supply

**CLAMP**: Double clamp with M6 steel bolts grade 8 steel

district of the second second