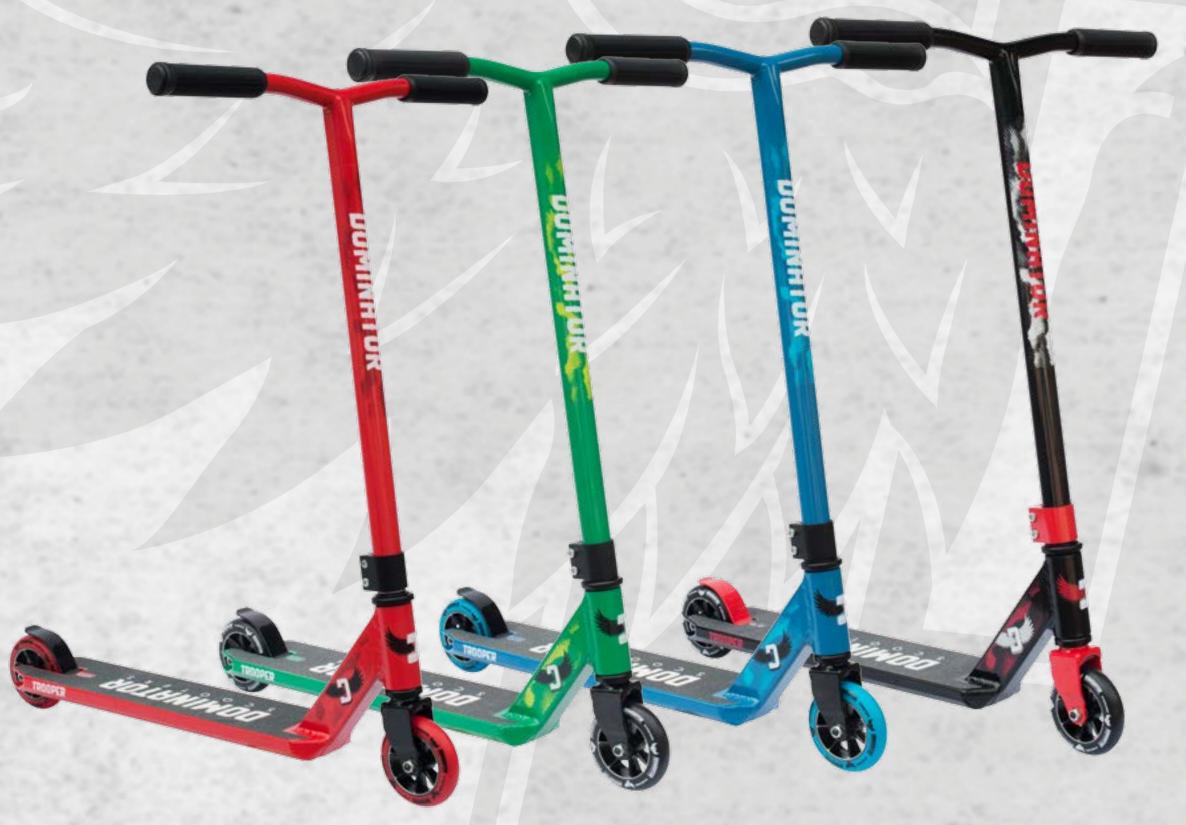

#### SPEC5

**WEIGHT**: 3.6kg / 7.95lbs

**DECK**: Military Grade 6061 T6 Aluminium 500mm/20in long by 110mm/4.4in wide

**BAR5**: One piece HTQ195 Steel Bar 540mm/21.5 high by 500mm/20in wide

GRIPS: Soft Rubber Compound by District

FORK: Mini HIC Threadless Steel Fork, 110mm compatible

**WHEEL5**: Aluminium 7 spoke 100mm Cast Wheels
Manufactured by Chopsticks by Eagle Supply

CLAMP: Double clamp with M6 steel bolts grade 8 steel