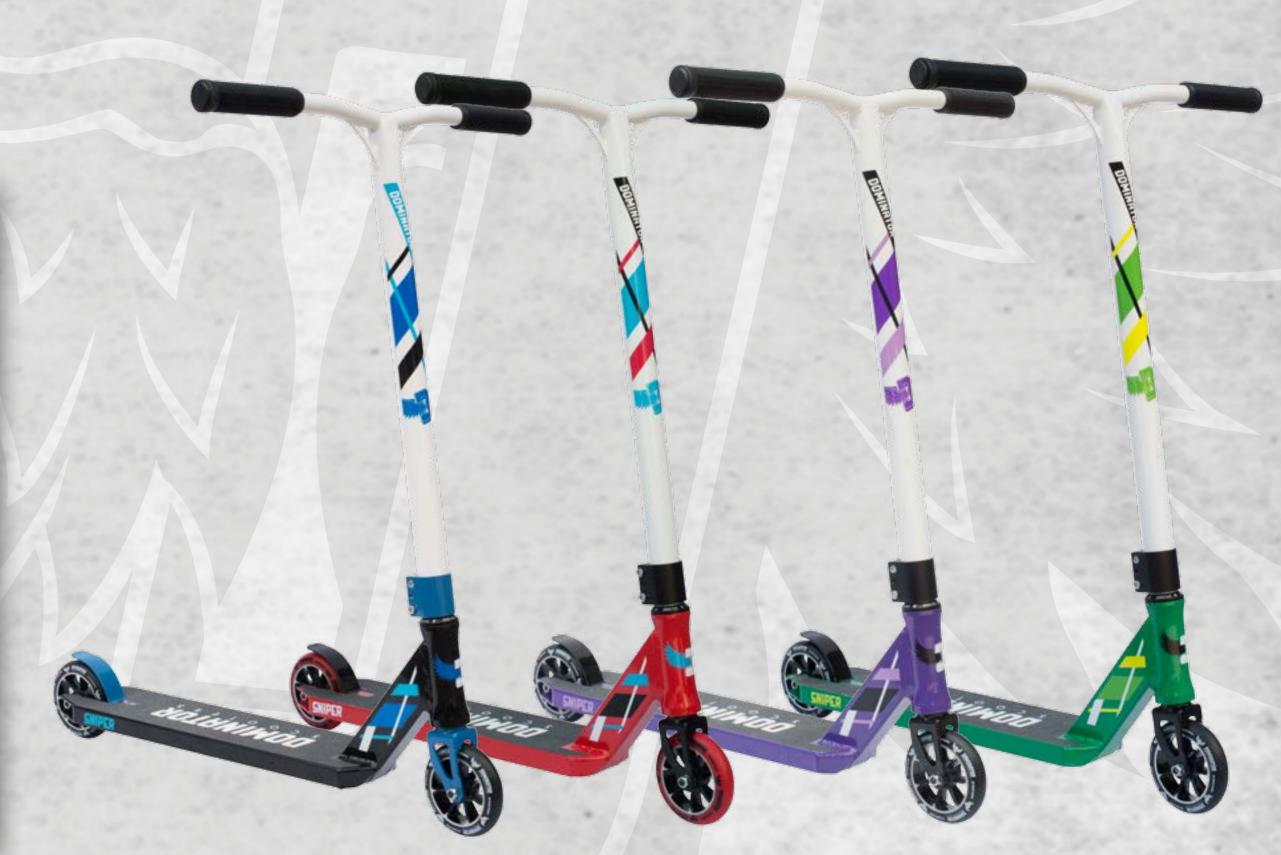

### SPEC5

**WEIGHT**: 3.9kg / 8.5lbs

**DECK**: Military Grade 6061 T6 Aluminium 520mm/20.5in long by 115mm/4.5in wide

**BAR5**: One piece HTQ195 Steel Bar 570mm/23in high by 550mm/22in wide

GRIPS: Soft Rubber Compound by District

FORK: HIC Threadless Steel Fork

**WHEEL5**: 110mm Aluminium 7 spoked Core Wheels Manufactured by Chopsticks by Eagle Supply

**CLAMP**: Triple clamp with M6 steel bolts grade 8 steel

### district of

**WEIGHT**: 3.9kg / 8.5lbs

**DECK**: Military Grade 6061 T6 Aluminium 520mm/20.5in long by 115mm/4.5in wide

**BAR5**: One piece HTQ195 Steel Bar 570mm/23in high by 550mm/22in wide

**GRIPS**: Soft Rubber Compound by District

FORK: HIC Cold Forged Aluminium Fork

**WHEELS**: 110mm Aluminium 7 spoked Core Wheels Manufactured by Chopsticks by Eagle Supply

**CLAMP**: Triple clamp with M6 steel bolts grade 8 steel

WWW.DOMINATORSCOOTERS.COM